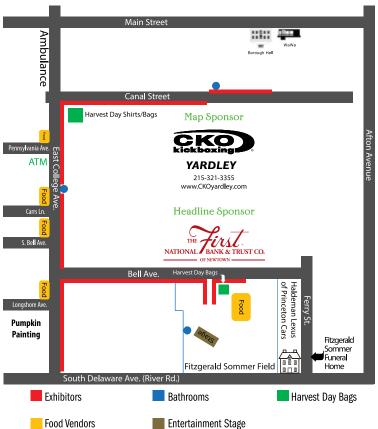

:00PM......Princeton Girlchoir
Performances will take place right across from Lake Afton at 7 West Afton Ave.

# **FOOD VENDORS**

Chuckwagon Soda

Sherri's Crab Cakes

Best Darn Kettlecorn

**Dutch Magic** 

J-Dogs Amusements

House of Cupcakes

Beach Shack Food Cart

Fresh Fruit Cup

Yardley Ice House

The Little Sicilian

Guyute's Barbecue



# Concert & Open House Today!

Finish out your Harvest Day with a visit to our open house. Listen to the Princeton Girlchoir on the lawn and enjoy complimentary refreshments while you tour our new showroom, located right across from Lake Afton at 7 West Afton Avenue. Open house from 1 - 5 pm, concert from 3 - 4 pm.



One of our stunning new designs.







September 16, 2017 10:00 AM - 5:00 PM Downtown Yardley Borough and Fitzgerald Sommer Field



32





Call Today! 2 15 – 949 – 3333

www.mchales.net



Different Grain Woodworking

Dingbats & Doodles

Dolores Warmkessel

Embellish

Emiliano Vazques Photography

Finely Crafted by Cara

Gladiola Jewelry

Glass Recreations

Glitzy Girl Boutique

Hands of Time by Judi

Handsewn Treasures

Inspire Light Candle Co.

Jak Jeckel Pepper Sauce

Jenelle Paul

Jewels Attic Shoppe

Jewelry Xpressions by Patricia Shelp

Joanna Krasnansky

34

Julia Beauty Décor

Kelcie Koolaid Art!

Kelly Mott

Kiddicopia & Jewelry For Your Table

K.Y.M Designs LLC

L&L Stained Glass & Mosaics

Laura Brandt Photo

Leslie Richards

little b natural organics

Lovingly Made For You

Lynda Evans Fine Arts, **DBA LE Designs** 

Marie's Soap Company

Masterpiercings

Michael W. Heayn... Photographer

Moonlight Embro